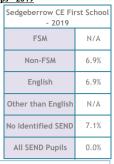

## **EYFSP - Sedgeberrow CE First School**

Percentage of Pupils achieving at least Expected level across all ELGs or Good Level of Development - 2019

The number of pupils in Worcestershire achieving a Good Level of Development (GLD) at the end of reception in 2019 was 71.9%, which is an increase of 0.7% compared to 2018 performance. This improvement in performance has taken us in line with National, where pupils achieving GLD increased from 71.7% to 71.8% 71.1% of pupils in Worcestershire achieved at least the expected level across all ELGs in 2019, which is an increase of 1.1% compared to 2018 and is now slightly above the national figure (70.7%). In 2019, Girls in Worcestershire achieving at least the expected standard across all ELGs decreased from 78.5% to 77.0% taking us just below the national figure of 77.6%, where as boys performance increased from 62.1% to 65.3%, above the national figure of 64.0%. Please note - 2018 and 2019 EYFSP National data provided below is for state-funded schools (not including Private, Voluntary and Independent schools) obtained from NCER using data from most local authorities in England and therefore may differ slightly to National published figures.