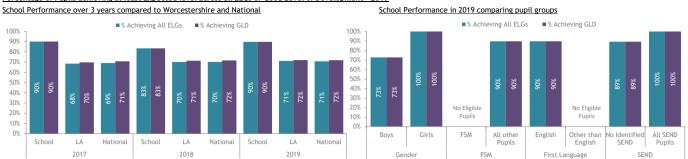

## **EYFSP - Sedgeberrow CE First School**

Percentage of Pupils achieving at least Expected level across all ELGs or Good Level of Development - 2019

The number of pupils in Worcestershire achieving a Good Level of Development (GLD) at the end of reception in 2019 was 71.9%, which is an increase of 0.7% compared to 2018 performance. This improvement in performance has taken us in line with National, where pupils achieving GLD increased from 71.7% to 71.8% 71.1% of pupils in Worcestershire achieved at least the expected level across all ELGs in 2019, which is an increase of 1.1% compared to 2018 and is now slightly above the national figure (70.7%). In 2019, Girls in Worcestershire achieving at least the expected standard across all ELGs decreased from 78.5% to 77.0% taking us just below the national figure of 77.6%, where as boys performance increased from 62.1% to 65.3%, above the national figure of 64.0%. Please note - 2018 and 2019 EYFSP National data provided below is for state-funded schools (not including Private, Voluntary and Independent schools) obtained from NCER using data from most local authorities in England and therefore may differ slightly to National published figures.