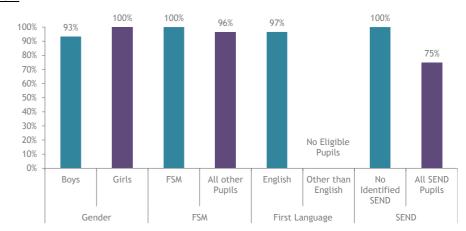

## **EYFSP - Sedgeberrow CE First School**

Percentage of Pupils achieving at least Expected level across all ELGs or Good Level of Development - 2019

The number of pupils in Worcestershire achieving a Good Level of Development (GLD) at the end of reception in 2019 was 71.9%, which is an increase of 0.7% compared to 2018 performance. This improvement in performance has taken us in line with National, where pupils achieving GLD increased from 71.7% to 71.8% 71.1% of pupils in Worcestershire achieved at least the expected level across all ELGs in 2019, which is an increase of 1.1% compared to 2018 and is now slightly above the national figure (70.7%). In 2019, Girls in Worcestershire achieving at least the expected standard across all ELGs decreased from 78.5% to 77.0% taking us just below the national figure of 77.6%, where as boys performance increased from 62.1% to 65.3%, above the national figure of 64.0%. Please note - 2018 and 2019 EYFSP National data provided below is for state-funded schools (not including Private, Voluntary and Independent schools) obtained from NCER using data from most local authorities in England and therefore may differ slightly to National published figures.