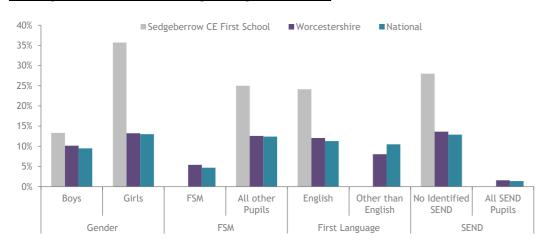

## **EYFSP - Sedgeberrow CE First School**

Percentage of Pupils achieving at least Expected level across all ELGs or Good Level of Development - 2019

The number of pupils in Worcestershire achieving a Good Level of Development (GLD) at the end of reception in 2019 was 71.9%, which is an increase of 0.7% compared to 2018 performance. This improvement in performance has taken us in line with National, where pupils achieving GLD increased from 71.7% to 71.8% 71.1% of pupils in Worcestershire achieved at least the expected level across all ELGs in 2019, which is an increase of 1.1% compared to 2018 and is now slightly above the national figure (70.7%). In 2019, Girls in Worcestershire achieving at least the expected standard across all ELGs decreased from 78.5% to 77.0% taking us just below the national figure of 77.6%, where as boys performance increased from 62.1% to 65.3%, above the national figure of 64.0%. Please note - 2018 and 2019 EYFSP National data provided below is for state-funded schools (not including Private, Voluntary and Independent schools) obtained from NCER using data from most local authorities in England and therefore may differ slightly to National published figures.