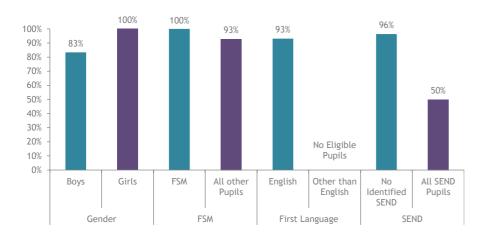

## **EYFSP - Sedgeberrow CE First School**

Percentage of Pupils achieving at least Expected level across all ELGs or Good Level of Development - 2019

The number of pupils in Worcestershire achieving a Good Level of Development (GLD) at the end of reception in 2019 was 71.9%, which is an increase of 0.7% compared to 2018 performance. This improvement in performance has taken us in line with National, where pupils achieving GLD increased from 71.7% to 71.8% 71.1% of pupils in Worcestershire achieved at least the expected level across all ELGs in 2019, which is an increase of 1.1% compared to 2018 and is now slightly above the national figure (70.7%). In 2019, Girls in Worcestershire achieving at least the expected standard across all ELGs decreased from 78.5% to 77.0% taking us just below the national figure of 77.6%, where as boys performance increased from 62.1% to 65.3%, above the national figure of 64.0%. Please note - 2018 and 2019 EYFSP National data provided below is for state-funded schools (not including Private, Voluntary and Independent schools) obtained from NCER using data from most local authorities in England and therefore may differ slightly to National published figures.