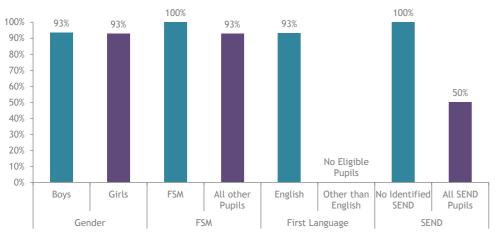

## **EYFSP - Sedgeberrow CE First School**

Percentage of Pupils achieving at least Expected level across all ELGs or Good Level of Development - 2019

The number of pupils in Worcestershire achieving a Good Level of Development (GLD) at the end of reception in 2019 was 71.9%, which is an increase of 0.7% compared to 2018 performance. This improvement in performance has taken us in line with National, where pupils achieving GLD increased from 71.7% to 71.8% 71.1% of pupils in Worcestershire achieved at least the expected level across all ELGs in 2019, which is an increase of 1.1% compared to 2018 and is now slightly above the national figure (70.7%). In 2019, Girls in Worcestershire achieving at least the expected standard across all ELGs decreased from 78.5% to 77.0% taking us just below the national figure of 77.6%, where as boys performance increased from 62.1% to 65.3%, above the national figure of 64.0%. Please note - 2018 and 2019 EYFSP National data provided below is for state-funded schools (not including Private, Voluntary and Independent schools) obtained from NCER using data from most local authorities in England and therefore may differ slightly to National published figures.