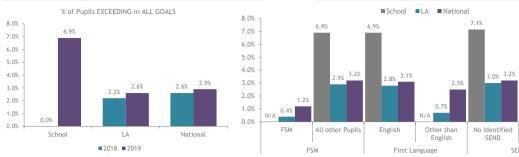

## **EYFSP - Sedgeberrow CE First School**

Percentage of Pupils achieving at least Expected level across all ELGs or Good Level of Development - 2019

The number of pupils in Worcestershire achieving a Good Level of Development (GLD) at the end of reception in 2019 was 71.9%, which is an increase of 0.7% compared to 2018 performance. This improvement in performance has taken us in line with National, where pupils achieving GLD increased from 71.7% to 71.8% 71.1% of pupils in Worcestershire achieved at least the expected level across all ELGs in 2019, which is an increase of 1.1% compared to 2018 and is now slightly above the national figure (70.7%). In 2019, Girls in Worcestershire achieving at least the expected standard across all ELGs decreased from 78.5% to 77.0% taking us just below the national figure of 77.6%, where as boys performance increased from 62.1% to 65.3%, above the national figure of 64.0%. Please note - 2018 and 2019 EYFSP National data provided below is for state-funded schools (not including Private, Voluntary and Independent schools) obtained from NCER using data from most local authorities in England and therefore may differ slightly to National published figures.